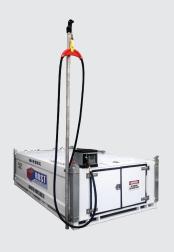

# **HOST Self Bunded Storage Tank Cubes**

Enjoy a smaller tank footprint, without compromising on performance and quality.

Liquip Victoria's HOST Self Bunded Tank Cube Series, are designed for smaller to medium volume fuel storage solutions, offering a smaller tank footprint whilst still supplying an effective fuel dispensing system. Each of the tanks in the series can be fitted with a range of pumping solutions, with the choice of the following flow rates:

# HOST Self Bunded Storage Tank Cubes – features and pumping options

► HOST Cubes range in size from 1,000 to 10,000 litres, and are manufactured to UL142 (which exceeds AS1940, AS1692 and AS1657) and come fitted with a range of high quality pumping systems.