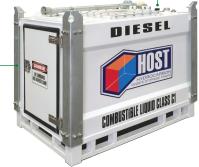

# **HOST Self Bunded Storage Tank Cubes**

Enjoy a smaller tank footprint, without compromising on performance and quality.

Liquip Victoria's HOST Self Bunded Tank Cube Series, are designed for smaller to medium volume fuel storage solutions, offering a smaller tank footprint whilst still supplying an effective fuel dispensing system. Each of the tanks in the series can be fitted with a range of pumping solutions, with the choice of the following flow rates:

# HOST Self Bunded Storage Tank Cubes – features and pumping options

► HOST Cubes range in size from 1,000 to 10,000 litres, and are manufactured to UL142 (which exceeds AS1940, AS1692 and AS1657) and come fitted with a range of high quality pumping systems.

## STANDARD CUBE FEATURES

- Transportable with lockable cabinet on the front
- Setup for Diesel or Petrol / ULP as standard
- Fill Point 80 mm (3") with Camlock Adaptor and Cap
- Multiple options for drawing fuel from the tank
- Genset Lines Suction and return ports
- Forklift and crane lifting points
- Hot Dipped Galvanised Corner Posts for protection
- Stackable for transporting
- Statutory Decals Fitted
- Solar powered pumping option providing 3 to 4 hours continuous pumping at 70 L/pm
- Quick view tank top contents level gauge