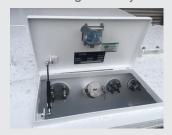

tank level gauge

To learn more about our complete range of HOST Self Bunded Tank Cubes and their specifications, see over page or call the Liquip Victoria Sales team today.

## STANDARD CUBE FEATURES

- Transportable with lockable cabinet on the front
- Setup for Diesel or Petrol / ULP as standard
- Fill Point 80 mm (3") with Camlock Adaptor and Cap
- Multiple options for drawing fuel from the tank
- Genset Lines Suction and return ports
- Forklift and crane lifting points
- Hot Dipped Galvanised Corner Posts for protection
- Stackable for transporting
- Statutory Decals Fitted
- Solar powered pumping option providing 3 to 4 hours continuous pumping at 70 L/pm
- Quick view tank top contents level gauge