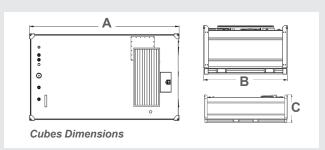

Cubes - Self Bunded Tank series tank sizes and models available from Liquip Victoria

| Cube Tank<br>Model | Safe Fill<br>Capacity<br>(Litres) | A.<br>Tank Length<br>(metres) | B.<br>Tank Width<br>(metres) | C.<br>Tank Height<br>(metres) | Empty<br>Tank Weight<br>(kg) | Dispensing options |
|--------------------|-----------------------------------|-------------------------------|------------------------------|-------------------------------|------------------------------|--------------------|
| LC 1               | 1,000                             | 1.645                         | 1.100                        | 1.270                         | 710                          | Pump Bay           |
| LC 2               | 2,000                             | 2.215                         | 1.425                        | 1.270                         | 1,010                        | Pump Bay           |
| LC 3               | 3,000                             | 2.135                         | 2.185                        | 1.270                         | 1,295                        | Pump Bay           |
| LC 4.5             | 4,500                             | 2.925                         | 2.200                        | 1.270                         | 1,570                        | Pump Bay           |
| LC 6               | 6,000                             | 3.815                         | 2.200                        | 1.270                         | 2,030                        | Pump Bay           |
| LC 10              | 10,000                            | 6.060                         | 2.440                        | 1.295                         | 4,445                        | Pump Bay           |