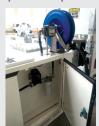

### **PUMP OPTIONS**

- Solar Pumping Off Grid (8 m Auto Nozzle) up to 80 L/pm
- Mains Power with Mechanical Meter up to 100 L/pm
- Fuel Management System up to 80 L/pm