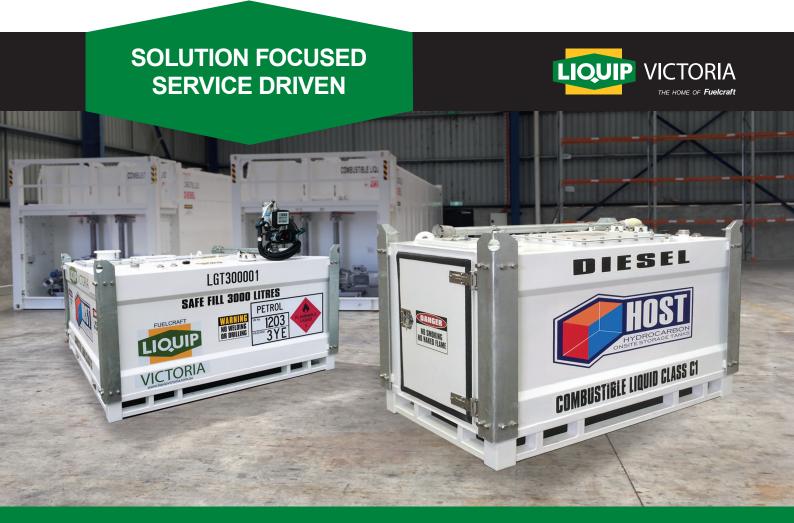

# **HOST Self Bunded Storage Tank Cubes**

Enjoy a smaller tank footprint, without compromising on performance and quality.

Liquip Victoria's HOST Self Bunded Tank Cube Series, are designed for smaller to medium volume fuel storage solutions, offering a smaller tank footprint whilst still supplying an effective fuel dispensing system. Each of the tanks in the series can be fitted with a range of pumping solutions, with the choice of the following flow rates:

- ► Off Grid Solar Powered up to 80 L/pm
- ► Mains Power 240V or 12V up to 100 L/pm
- **▶** Pump Fuel Management System
- **▶** Diesel or ULP Pump Packages

Lockable

security

doors provide increased fuel

Quick view

# HOST Self Bunded Storage Tank Cubes – features and pumping options

► HOST Cubes range in size from 1,000 to 10,000 litres, and are manufactured to UL142 (which exceeds AS1940, AS1692 and AS1657) and come fitted with a range of high quality pumping systems.

## STANDARD CUBE FEATURES

- Transportable with lockable cabinet on the front
- Setup for Diesel or Petrol / ULP as standard
- Fill Point 80 mm (3") with Camlock Adaptor and Cap
- Multiple options for drawing fuel from the tank
- Genset Lines Suction and return ports
- Forklift and crane lifting points
- Hot Dipped Galvanised Corner Posts for protection
- Stackable for transporting
- Statutory Decals Fitted
- Solar powered pumping option providing 3 to 4 hours continuous pumping at 70 L/pm
- Quick view tank top contents level gauge