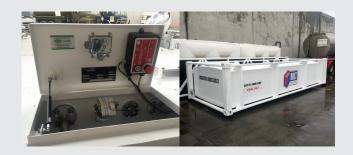

# **HOST Self Bunded Storage Tank Cubes**

Enjoy a smaller tank footprint, without compromising on performance and quality.

Liquip Victoria's HOST Self Bunded Tank Cube Series, are designed for smaller to medium volume fuel storage solutions, offering a smaller tank footprint whilst still supplying an effective fuel dispensing system. Each of the tanks in the series can be fitted with a range of pumping solutions, with the choice of the following flow rates:

# HOST Self Bunded Storage Tank Cubes – features and pumping options

► HOST Cubes range in size from 1,000 to 10,000 litres, and are manufactured to UL142 (which exceeds AS1940, AS1692 and AS1657) and come fitted with a range of high quality pumping systems.